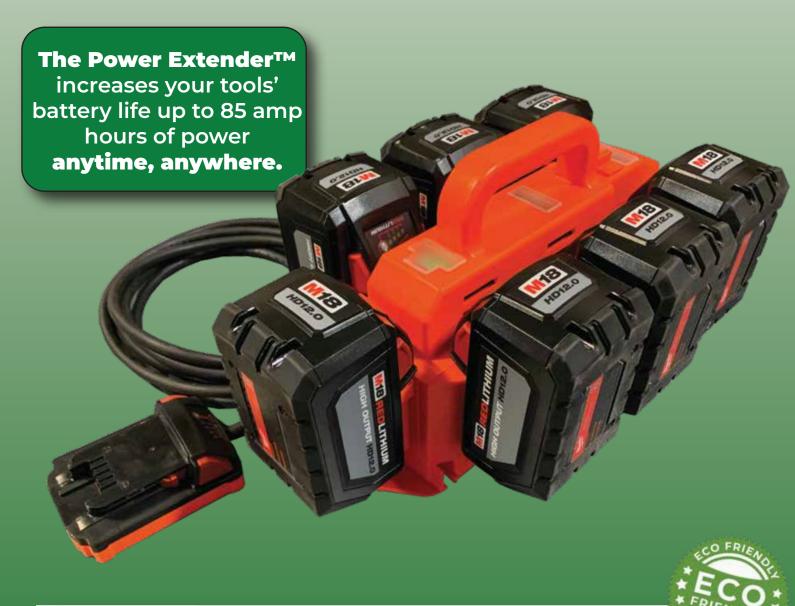

## POVER EXTENDER >>>>

The Future of Rail is Here

Easy to Use: Uses up to seven standard 18v batteries

Performance: Up to 85 amp hours anytime, anywhere

Reliable: Made for tough work environments

**Eco-Friendly:** Eliminates the need for hydraulic generators

## 85 AMP Hours of Power Ready on Your Terms!

## What are the benefits?

- Made with an ergonomic design for increased efficiency;
- Fully-fused, independently tested;
- Compatible with power tools, floodlights, other devices that need quick power on the go;
- No more gas generators needed;
- Provides over 12 hours of battery life at full charge;\*
- Uses standard 18 Volt rechargeable, off-the-shelf, batteries (the same ones used by Class I's);
- Lightweight and compact for easy use;
- Perfectly accompanies standard battery-powered impacts.